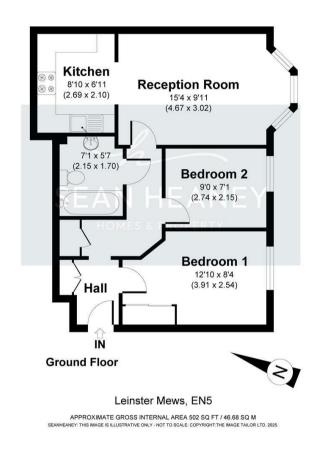

## **GROUND FLOOR**

**Entrance Hall** 

**Bedroom One** 12'10 x 8'4 (3.91m x 2.54m)

**Bedroom Two** 9'0 x 7'1 (2.74m x 2.16m)

**Bathroom** 7'1 x 5'7 (2.16m x 1.70m)

**Reception / Living Area** 15'4 x 9'11 (4.67m x 3.02m)

**Kitchen** 8'10 x 6'11 (2.69m x 2.11m)