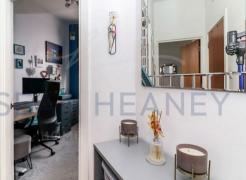

The TWO-BEDROOM MEWS APARTMENT in the Heart of High Barnet with direct access, features: two well-proportioned DOUBLE BEDROOMS, a bright and spacious openplan living / kitchen / bay reception area, newly refurbished CONTEMPORARY LUXURY BATHROOM, attractive entrance lobby, and AMPLE STORAGE throughout,

## **GROUND FLOOR**

**Entrance Hall** 

**Bedroom One** 12'10 x 8'4 (3.91m x 2.54m)

**Bedroom Two** 9'0 x 7'1 (2.74m x 2.16m)

**Bathroom** 7'1 x 5'7 (2.16m x 1.70m)

**Reception / Living Area** 15'4 x 9'11 (4.67m x 3.02m)