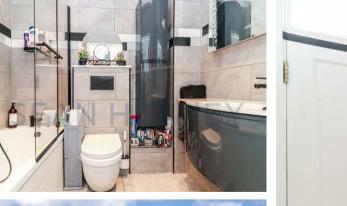

The TWO-BEDROOM MEWS APARTMENT in the Heart of High Barnet with direct access, features: two well-proportioned DOUBLE BEDROOMS, a bright and spacious openplan living / kitchen / bay reception area, newly refurbished CONTEMPORARY LUXURY BATHROOM, attractive entrance lobby, and AMPLE STORAGE throughout,

## **GROUND FLOOR**

**Entrance Hall** 

**Bedroom One** 12'10 x 8'4 (3.91m x 2.54m)

**Bedroom Two** 9'0 x 7'1 (2.74m x 2.16m)

**Bathroom** 7'1 x 5'7 (2.16m x 1.70m)

**Reception / Living Area** 15'4 x 9'11 (4.67m x 3.02m)