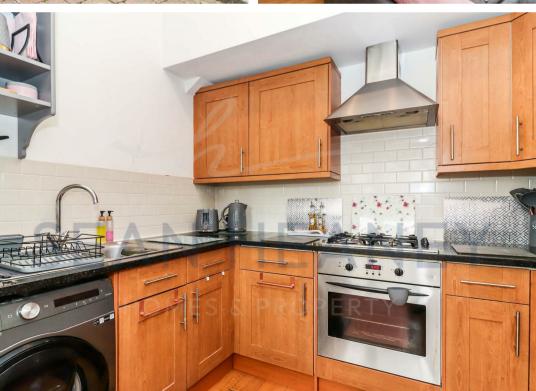

ransport links and green spaces - making it an ideal choice.

The TWO-BEDROOM MEWS APARTMENT in the Heart of High Barnet with direct access, features: two well-proportioned DOUBLE BEDROOMS, a bright and spacious openplan living / kitchen / bay reception area, newly refurbished CONTEMPORARY LUXURY BATHROOM, attractive entrance lobby, and AMPLE STORAGE throughout,

The development benefits from SECURE GATED ENTRANCE, beautifully maintained communal courtyard and gardens, TWO ALLOCATED PARKING SPACES plus visitor parking and combines privacy with accessibility in a sought-after location.

Early viewing recommended

•Service charge: £1,417.24 per annum •Ground rent: £225.00 per annum •Lease agreement: 105 years remaining

EPC : C

BARNET COUNCIL BAND : D

TENURE : Leasehold (125 years)

























## **GROUND FLOOR**

**Entrance Hall** 

**Bedroom One** 12'10 x 8'4 (3.91m x 2.54m)

**Bedroom Two** 9'0 x 7'1 (2.74m x 2.16m)

**Bathroom** 7'1 x 5'7 (2.16m x 1.70m)

**Reception / Living Area** 15'4 x 9'11 (4.67m x 3.02m)

**Kitchen** 8'10 x 6'11 (2.69m x 2.11m)



## Viewing

Please contact our Barnet Office on 020 8441 7173

if you wish to arrange a viewing appointment for this property or require further information.

Area Map



# **Energy Efficiency Graph**



1. Please note that we have not tested any apparatus, equipment, fixtures, fittings or services, and so cannot verify they are in working order, or fit for their purpose. A buyer is advised to obtain verification from their Solicitor or Surveyor.

2. References to the tenure of a property are based on inform