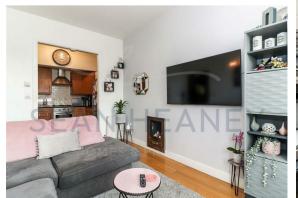

The TWO-BEDROOM MEWS APARTMENT in the Heart of High Barnet with direct access, features: two well-proportioned DOUBLE BEDROOMS, a bright and spacious openplan living / kitchen / bay reception area, newly refurbished CONTEMPORARY LUXURY BATHROOM, attractive entrance lobby, and AMPLE STORAGE throughout,

## **GROUND FLOOR**

**Entrance Hall** 

**Bedroom One** 12'10 x 8'4 (3.91m x 2.54m)

**Bedroom Two** 9'0 x 7'1 (2.74m x 2.16m)

**Bathroom** 7'1 x 5'7 (2.16m x 1.70m)

**Reception / Living Area** 15'4 x 9'11 (4.67m x 3.02m)