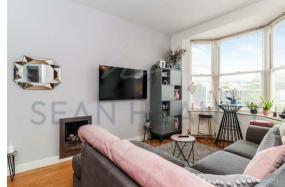

The TWO-BEDROOM MEWS APARTMENT in the Heart of High Barnet with direct access, features: two well-proportioned DOUBLE BEDROOMS, a bright and spacious openplan living / kitchen / bay reception area, newly refurbished CONTEMPORARY LUXURY BATHROOM, attractive entrance lobby, and AMPLE STORAGE throughout,

## **GROUND FLOOR**

**Entrance Hall** 

**Bedroom One** 12'10 x 8'4 (3.91m x 2.54m)

**Bedroom Two** 9'0 x 7'1 (2.74m x 2.16m)

**Bathroom** 7'1 x 5'7 (2.16m x 1.70m)

**Reception / Living Area** 15'4 x 9'11 (4.67m x 3.02m)