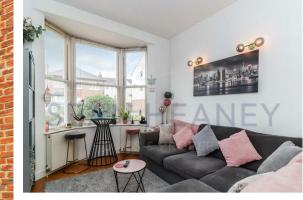

The TWO-BEDROOM MEWS APARTMENT in the Heart of High Barnet with direct access, features: two well-proportioned DOUBLE BEDROOMS, a bright and spacious openplan living / kitchen / bay reception area, newly refurbished CONTEMPORARY LUXURY BATHROOM, attractive entrance lobby, and AMPLE STORAGE throughout,

## **GROUND FLOOR**

**Entrance Hall** 

**Bedroom One** 12'10 x 8'4 (3.91m x 2.54m)

**Bedroom Two** 9'0 x 7'1 (2.74m x 2.16m)

**Bathroom** 7'1 x 5'7 (2.16m x 1.70m)

**Reception / Living Area** 15'4 x 9'11 (4.67m x 3.02m)